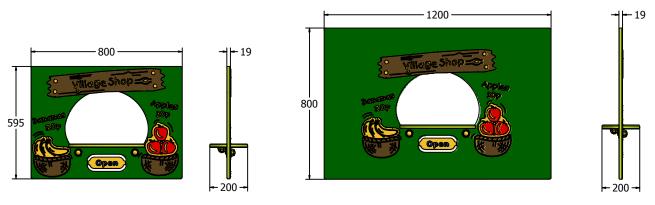

## FIEYVS - Village Shop Panel

Designed to British & European Standard BS EN 1176

Supplied as panel only

FIEYVS6

FIEYVS3

|              | FIEYVS6  | FIEYVS3  | Inspection Schedual | Inspection Frequency |
|--------------|----------|----------|---------------------|----------------------|
| Age Range:   | 2+ Years | 2+ Years | Visual              | Every Month          |
| argest Part: | 800x595  | 1200x800 | Functionality       | Every Month          |
| otal Weight: | 10kg     | 15kg     | Comprehensive       | Every 6 Months       |