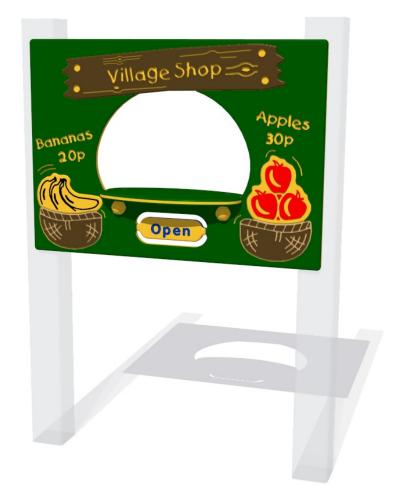

## FIEYVS - Village Shop Panel

Designed to British & European Standard BS EN 1176

Supplied as panel only

FIEYVS6

FIEYVS3

|              | FIEYVS6  | FIEYVS3  | Inspection Schedual | Inspection Frequency |
|--------------|----------|----------|---------------------|----------------------|
| Age Range:   | 2+ Years | 2+ Years | Visual              | Every Month          |
| argest Part: | 800x595  | 1200x800 | Functionality       | Every Month          |
| otal Weight: | 10kg     | 15kg     | Comprehensive       | Every 6 Months       |