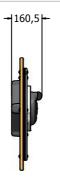

## FIPTPIANORG6

FIPTPIANORG3

Age Range: Largest Part: Heaviest Part: Total Weight: Surfacing:

2+ Years FIPTPIANORG6 - 595x800x160.5 FIPTPIANORG6 - 12Kg FIPTPIANORG6 - 12Kg N/A

| Minimum Inspection Schedule |                      |
|-----------------------------|----------------------|
| Inspection Type             | Inspection Frequency |
| Visual                      | Every Month          |
| Functionality               | Every Month          |
| Comprehensive               | Every 6 Months       |
|                             |                      |

Age Range: Largest Part: Heaviest Part: Total Weight: Surfacing: 2+ Years FIPTPIANORG3 - 820x800x160.5 FIPTPIANORG3 - 14.5Kg FIPTPIANORG3 - 14.5Kg N/A

Material:

Design Panel - Two Colour High Density Polyethylene (HDPE) with orange peel texture finish