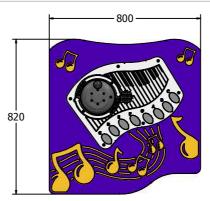

Age Range: Largest Part: Heaviest Part: Total Weight: Surfacing: 2+ Years FIPTPIANORG3 - 820x800x160.5 FIPTPIANORG3 - 14.5Kg FIPTPIANORG3 - 14.5Kg N/A

Material:

Design Panel - Two Colour High Density Polyethylene (HDPE) with orange peel texture finish