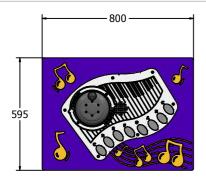

## FIPTPIANORG6

FIPTPIANORG3

Age Range: Largest Part: Heaviest Part: Total Weight: Surfacing:

2+ Years FIPTPIANORG6 - 595x800x160.5 FIPTPIANORG6 - 12Kg FIPTPIANORG6 - 12Kg N/A

| Minimum Inspection Schedule |                      |
|-----------------------------|----------------------|
| Inspection Type             | Inspection Frequency |
| Visual                      | Every Month          |
| Functionality               | Every Month          |
| Comprehensive               | Every 6 Months       |
|                             |                      |