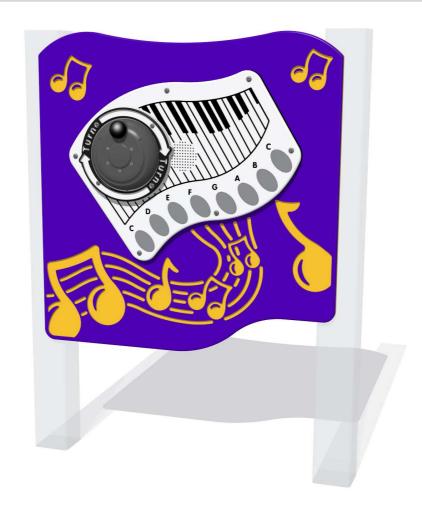

## **PlayTronic RotoGen Piano Play Panel**

- Supplied as Complete Panel
- Plays 8 Piano Sounds
- User Generated Power
- Designed to British & European Standard BS EN 1176

Supplied as panel only.