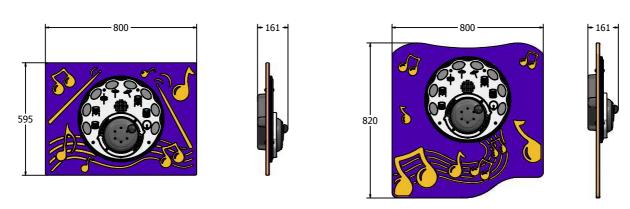

## **PlayTronic RotoGen Touch Drums Play Panel**

- Supplied as Complete Panel
- Plays 8 Drum Sounds
- User Generated Power
- Designed to British & European Standard BS EN 1176

Supplied as panel only.

FIPTDRUMSRG6

FIPTDRUMSRG3

Material:

Design Panel - Two Colour High Density Polyethylene (HDPE) with orange peel texture finish

Colour Choices:

Design Panel - Broad selection available, visit the website below for further details