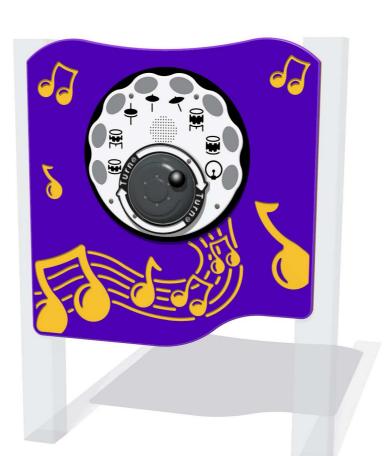

## **PlayTronic RotoGen Touch Drums Play Panel**

- Supplied as Complete Panel
- Plays 8 Drum Sounds
- User Generated Power
- Designed to British & European Standard BS EN 1176

Supplied as panel only.

FIPTDRUMSRG6