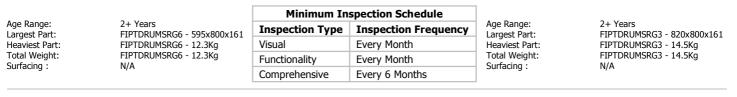

## **PlayTronic RotoGen Touch Drums Play Panel**

- Supplied as Complete Panel
- Plays 8 Drum Sounds
- User Generated Power
- Designed to British & European Standard BS EN 1176

Supplied as panel only.

FIPTDRUMSRG6

FIPTDRUMSRG3

Material:

Design Panel - Two Colour High Density Polyethylene (HDPE) with orange peel texture finish

Colour Choices:

Design Panel - Broad selection available, visit the website below for further details