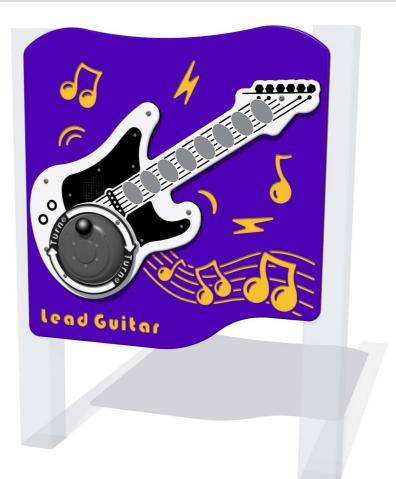

## **PlayTronic RotoGen Lead Guitar Play Panel**

- Supplied as Complete Panel
- Plays 8 Lead Guitar Sounds
- User Generated Power
- Designed to British & European Standard BS EN 1176

Supplied as panel only.