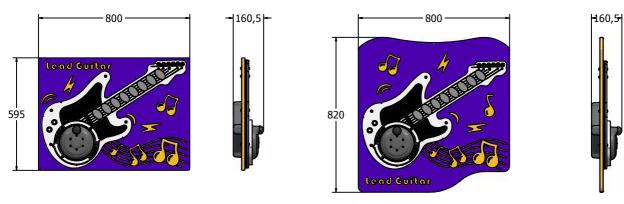

FIPTLEADRG6

FIPTLEADRG3

| Age Range:<br>Largest Part:<br>Heaviest Part:<br>Total Weight:<br>Surfacing : | 2+ Years<br>FIPTLEADRG6 - 595x800x160.5<br>FIPTLEADRG6 - 12Kg<br>FIPTLEADRG6 - 12Kg<br>N/A | Minimum Inspection Schedule |                      |                                                                               |                                                                                                |
|-------------------------------------------------------------------------------|--------------------------------------------------------------------------------------------|-----------------------------|----------------------|-------------------------------------------------------------------------------|------------------------------------------------------------------------------------------------|
|                                                                               |                                                                                            | Inspection Type             | Inspection Frequency | Age Range:<br>Largest Part:<br>Heaviest Part:<br>Total Weight:<br>Surfacing : | 2+ Years<br>FIPTLEADRG3 - 820x800x160.5<br>FIPTLEADRG3 - 14.5Kg<br>FIPTLEADRG3 - 14.5Kg<br>N/A |
|                                                                               |                                                                                            | Visual                      | Every Month          |                                                                               |                                                                                                |
|                                                                               |                                                                                            | Functionality               | Every Month          |                                                                               |                                                                                                |
|                                                                               |                                                                                            | Comprehensive               | Every 6 Months       |                                                                               |                                                                                                |
|                                                                               |                                                                                            |                             |                      |                                                                               |                                                                                                |