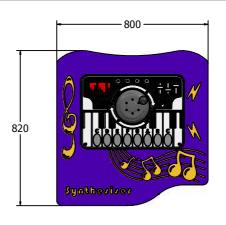

Age Range: Largest Part: Heaviest Part: Total Weight: Surfacing: 2+ Years FIPTSYNTHRG3 - 820x800x161 FIPTSYNTHRG3 - 14.5Kg FIPTSYNTHRG3 - 14.5Kg N/A

Material:

**Design Panel** - Two Colour High Density Polyethylene (HDPE) with orange peel texture finish