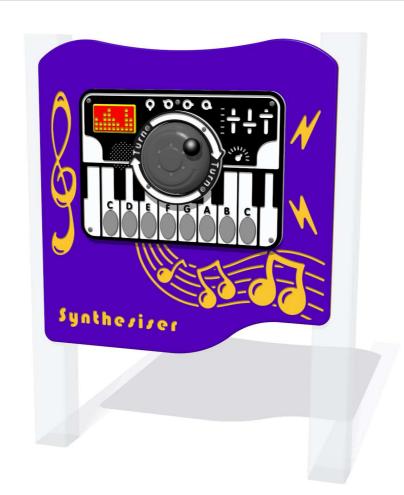

## **PlayTronic RotoGen Synthesiser Play Panel**

- Supplied as Complete Panel
- Plays 8 Synthesiser Sounds
- User Generated Power
- Designed to British & European Standard BS EN 1176

Supplied as panel only.