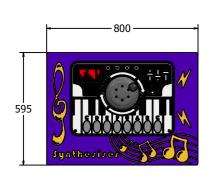

## FIPTSYNTHRG6

FIPTSYNTHRG3

Age Range: Largest Part: Heaviest Part: Total Weight: Surfacing: 2+ Years FIPTSYNTHRG6 - 595x800x161 FIPTSYNTHRG6 - 12Kg FIPTSYNTHRG6 - 12Kg N/A

| Minimum Inspection Schedule |                      |
|-----------------------------|----------------------|
| <b>Inspection Type</b>      | Inspection Frequency |
| Visual                      | Every Month          |
| Functionality               | Every Month          |
| Comprehensive               | Every 6 Months       |