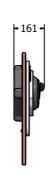

## FIPTSYNTHRG6

FIPTSYNTHRG3

Age Range: Largest Part: Heaviest Part: Total Weight: Surfacing: 2+ Years FIPTSYNTHRG6 - 595x800x161 FIPTSYNTHRG6 - 12Kg FIPTSYNTHRG6 - 12Kg N/A

| Minimum Inspection Schedule |                      |
|-----------------------------|----------------------|
| <b>Inspection Type</b>      | Inspection Frequency |
| Visual                      | Every Month          |
| Functionality               | Every Month          |
| Comprehensive               | Every 6 Months       |

Age Range: Largest Part: Heaviest Part: Total Weight: Surfacing: 2+ Years FIPTSYNTHRG3 - 820x800x161 FIPTSYNTHRG3 - 14.5Kg FIPTSYNTHRG3 - 14.5Kg N/A

Material:

**Design Panel** - Two Colour High Density Polyethylene (HDPE) with orange peel texture finish