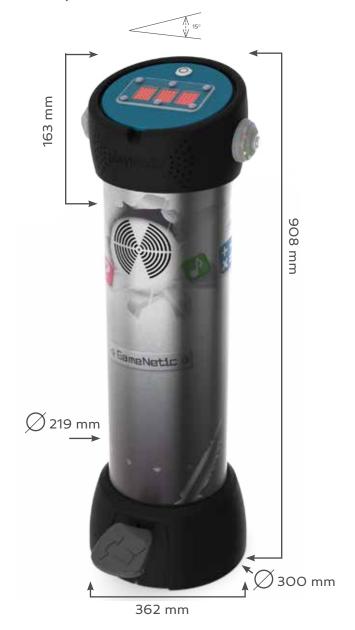

# Human Power

No external powe Easily locatable Durable Safe

Audience: 3-

Certification: NEN EN1176-1:2008

Height: 908 mm
Diameter: 300 mm
Weight: 23 kg

User friendly: ✓
Registration use: ✓
Human powered: ✓
Audiovisual: ✓