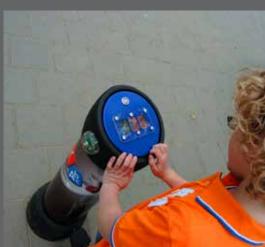

### How does it work?

We start with a workout! Keep working the foot pedal until the GameNetic tells you to stop. Now, "let the games begin!"

The GameNetic is a game console designed specifically for the public space. The pillar, provided with a foot pedal, two buttons and a display, is very safe and user-friendly.

The GameNetic comes with 4 interactive games, and now...

**CHECK YOUR HIGH SCORE!** 