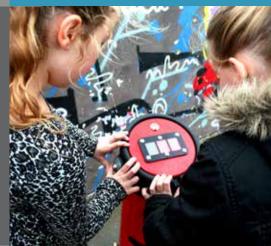

### How does it work?

We start with a workout! Keep working the foot pedal until the GameNetic tells you to stop. Now, "let the games begin!"

The GameNetic is a game console designed specifically for the public space. The pillar, provided with a foot pedal, two buttons and a display, is very safe and user-friendly.

The GameNetic comes with 4 interactive games, and now...

**CHECK YOUR HIGH SCORE!** 