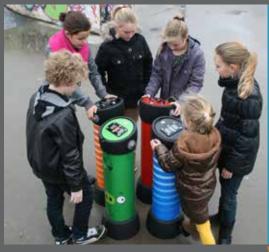

### How does it work?

We start with a workout! Keep working the foot pedal until the GameNetic tells you to stop. Now, "let the games begin!"

The GameNetic is a game console designed specifically for the public space. The pillar, provided with a foot pedal, two buttons and a display, is very safe and user-friendly.

#### Where?

Schoolyard Playground Camping

> Playfield Amusement parks Swimming pool

Every public space