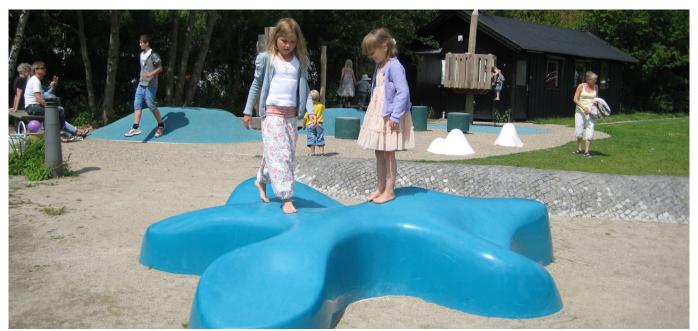

# STARFISH # 138

StarFish invites for dialogue, creative expression and relaxation. It is a piece of art or a landmark, whether it is in urban spaces, parks or institutions.

Design: Playscapes

# **Dimensions**

B2900 x L2900mm x H600mm. 6-8 seats.