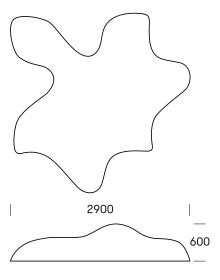

# STARFISH # 138

StarFish invites for dialogue, creative expression and relaxation. It is a piece of art or a landmark, whether it is in urban spaces, parks or institutions.

Design: Playscapes













# **TECHNICAL DATA**

# **Material**

Molded in 12mm durable and maintenance-free fiberglass with a tinted glossy gelcoat surface.

UV-resistant, stands up to weather, wear and tear.

# RA

Standard colours

RAL- colour as desired

# **Authentication**

TÜV approved as playground equipment acc. EN1176.

# **Dimensions**

B2900 x L2900mm x H600mm. 6-8 seats.

#### Variant

Also availbe in concrete

#### **Fixation**

Rods or concrete blocks are fastened to the fittings beneath the Starfish. Concrete blocks to be ordered separately.

# Maintenance

Wash with soap and water. We recommend polishing to maintain the shiny surface.

# Family

StarFish Mini

# **Product code**

138 B1xx + RAL color Starfish incl. Angle brackets / 100kg 900 S300 Concrete blocks w. brackets / 15kg