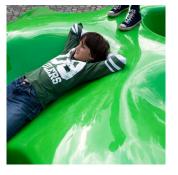

# STARFISH # 138

StarFish invites for dialogue, creative expression and relaxation. It is a piece of art or a landmark, whether it is in urban spaces, parks or institutions.

Design: Playscapes

# **Material**

Molded in 12mm durable and maintenance-free fiberglass with a tinted glossy gelcoat surface.

UV-resistant, stands up to weather, wear and tear.

# **Dimensions**

B2900 x L2900mm x H600mm. 6-8 seats.