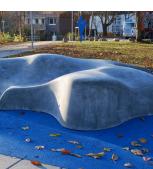

# STARFISH # 138

StarFish invites for dialogue, creative expression and relaxation. It is a piece of art or a landmark, whether it is in urban spaces, parks or institutions.

Design: Playscapes













# **TECHNICAL DATA**

# **Material**

Molded in 12mm durable and maintenance-free fiberglass with a tinted glossy gelcoat surface.

UV-resistant, stands up to weather, wear and tear.

# RA

Standard colours

RAL- colour as desired

# **Authentication**

TÜV approved as playground equipment acc. EN1176.

# **Dimensions**

B2900 x L2900mm x H600mm. 6-8 seats.

#### Variant

Also availbe in concrete

#### **Fixation**

Rods or concrete blocks are fastened to the fittings beneath the Starfish. Concrete blocks to be ordered separately.

# Maintenance

Wash with soap and water. We recommend polishing to maintain the shiny surface.

# Family

StarFish Mini

# **Product code**

138 B1xx + RAL color Starfish incl. Angle brackets / 100kg 900 S300 Concrete blocks w. brackets / 15kg