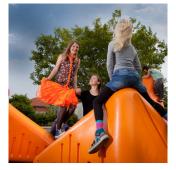

Satellite can be setup in 4 different ways, which enables the user to sit in the cave, train parkour or use the ribs for climbing when the satellite is upright. An ideal lineup consists of 2-3 Satellites that create a special urban space.