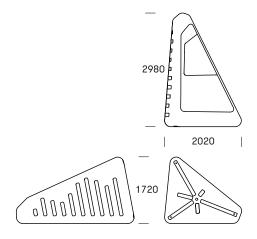

# SATELLITE # 152

Satellite is a new and challenging urban element that adapt the way children and young people are behaving in urban spaces. Relaxation and movement combined into a single piece of furniture.

Satellite can be setup in 4 different ways, which enables the user to sit in the cave, train parkour or use the ribs for climbing when the satellite is upright. An ideal lineup consists of 2-3 Satellites that create a special urban space.

Design: Arkitektfirmaet Gustin













# TECHNICAL DATA

#### **Material**

Rotation moulded polyethylene, 10-12 mm thick, dyed. Moulded in one piece. UV-resistant, stands up to weather, wear and tear. The material is suitable for granulation and recycling.

## **Authentication**

TÜV approved as playground equipment acc. EN1176 when placed lying.

## **Dimensions**

2980 x 1720 x 2020mm.

#### **Fixation**

To be placed directly on the ground and filled 1/3 with water (400 liter) or sand (400 kg). In upright position the Satellite must be secured by surface or burial brackets – to be ordred separately.

#### Maintenance

This product withstands most cleaning agents and chemicals and can be cleaned using a high-pressure cleaner. The colour can be revived using vinyl cleaner or similar.

# **Product code**

152 0101