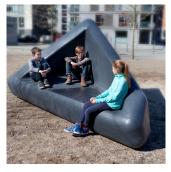

# SATELLITE # 152

Satellite is a new and challenging urban element that adapt the way children and young people are behaving in urban spaces. Relaxation and movement combined into a single piece of furniture.

Satellite can be setup in 4 different ways, which enables the user to sit in the cave, train parkour or use the ribs for climbing when the satellite is upright. An ideal lineup consists of 2-3 Satellites that create a special urban space.

#### **Fixation**

To be placed directly on the ground and filled 1/3 with water (400 liter) or sand (400 kg). In upright position the Satellite must be secured by surface or burial brackets – to be ordred separately.