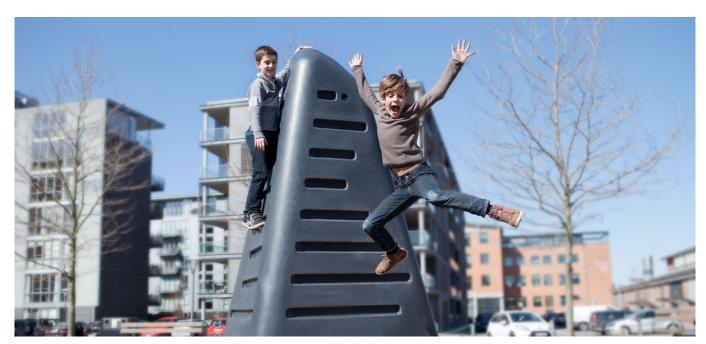

# SATELLITE # 152

Satellite is a new and challenging urban element that adapt the way children and young people are behaving in urban spaces. Relaxation and movement combined into a single piece of furniture.

Satellite can be setup in 4 different ways, which enables the user to sit in the cave, train parkour or use the ribs for climbing when the satellite is upright. An ideal lineup consists of 2-3 Satellites that create a special urban space.