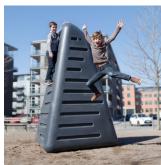

Satellite can be setup in 4 different ways, which enables the user to sit in the cave, train parkour or use the ribs for climbing when the satellite is upright. An ideal lineup consists of 2-3 Satellites that create a special urban space.