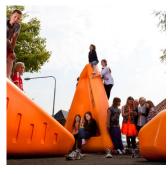

Satellite can be setup in 4 different ways, which enables the user to sit in the cave, train parkour or use the ribs for climbing when the satellite is upright. An ideal lineup consists of 2-3 Satellites that create a special urban space.