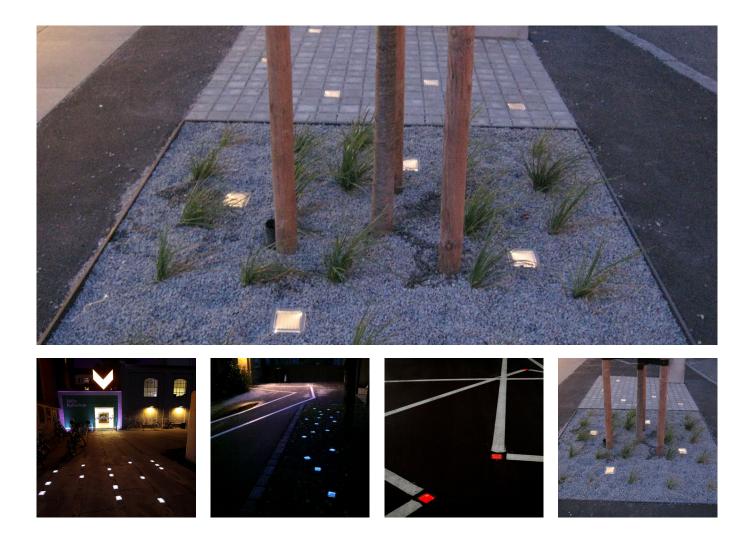

# outsider

SUNSTONE

Solar-powered LED lights integrated in a paving stone - no power cables or maintenance. Tolerates 7 tons 'drive-over' by cars and turns on automatically after dark - even in winter when the sun light is minimal. Ideal for both existing and new facilities as paths, patios, parks and green spaces. Also for use on vertical surfaces such as walls.

#### Usage

Solar powered LED lighting paving stone, designed to adapt concrete blocks, embedded and mountable on gravel, tarmac, soil - even walls.

#### Fixation

To be buried. Anti-theft with the supplied mounting bracket ensuring fastening through the surrounding rocks. Can also be cast in cement, in terrain, tarmac or in walls. Joints may be finished with silicone. Position SunStone as openly as possible - do not place under trees, pergolas etc. Avoid areas with powerful artificial night-time lighting.