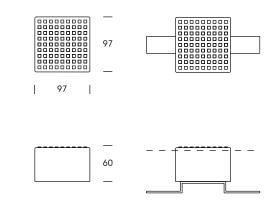

## Dimensions

Squ<mark>are</mark> 97x<mark>97x60mm</mark>

#### **Mechanical strength**

IP-rating: IP68 / IK-rating: IK8 / Max. press.: 7 tons