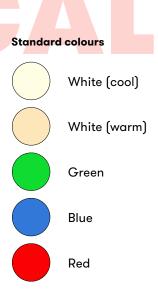

#### Light unit

Solar cell: Monocrystalline solar cells. Energy storage for 3 supercaps. LED: 4 pcs. 10mW white LED (app. 6,000 degrees Kelvin). Also available with colored LEDs (about 3,500 degrees Kelvin).

#### Product code

008 0200 SunStone 97x97mm, white / 0.5kg 008 0201 SunStone 97x97mm, red / 0.5kg 008 0202 SunStone 97x97mm, green / 0.5kg 008 0205 SunStone 97x97mm, blue / 0.5kg 008 0210 SunStone 97x97mm, warm white / 0.5kg