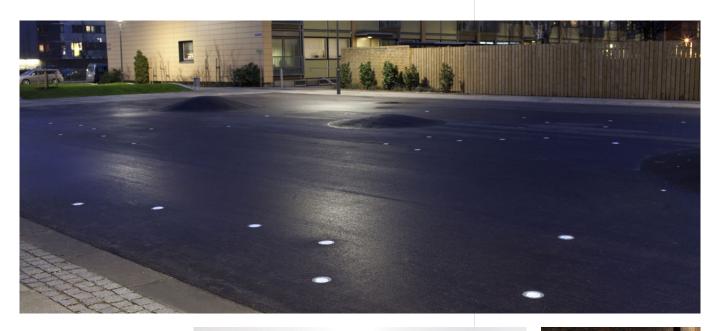

# outsider

Solar-powered LED lights integrated in a circular stone - no power cables or maintenance. Tolerates 10 tons 'drive-over' by cars and turns on automatically after dark - even in winter when the sun light is minimal. Ideal for both existing and new facilities as paths, patios, parks and green spaces. Also for use on vertical surfaces such as walls.

#### **Light feature**

The light is refracted in the transparent and square patterned top. The light turns on / off via a sensor (app. 50 lux). 4 hours of charging in sunlight (900w/m2) generates 8-10 hours of light.