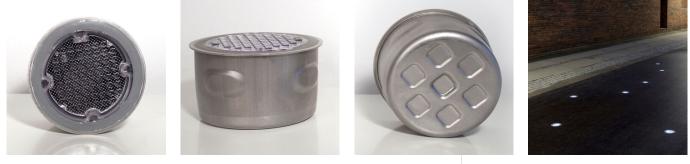

# Materials

Body: Stainless steel. Top: Moulded, transparent, UV- and scratchresistant polycarbonate featuring a moulded non-skid pattern.

#### **Light feature**

The light is refracted in the transparent and square patterned top. The light turns on / off via a sensor (app. 50 lux). 4 hours of charging in sunlight (900w/m2) generates 8-10 hours of light.

## Light unit

Solar cell: Monocrystalline solar cells. Energy storage: 2 super condensers. 2 x 10mW white LED (about 6.000° Kelvin). Coloured lights available (about 3.500° Kelvin).