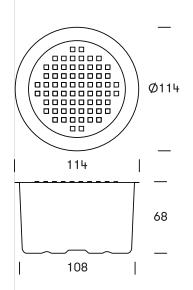

### Usage

The round shape is universal rather than directional. Mountable on gravel, tarmac, soil - even walls.

Dimensions Ø114/Ø108x68mm

#### Fixation

Mount in a hole to fit product ø108mm and fix into place with concrete/tile adhesive. Joints may be finished with silicone. Can also be mounted directly into tarmac. SunStone must be exposed to light for around 2 days to work as intended. Position SunStone as openly as possible - do not place under trees, pergolas etc. Avoid areas with powerful artificial night-time lighting.