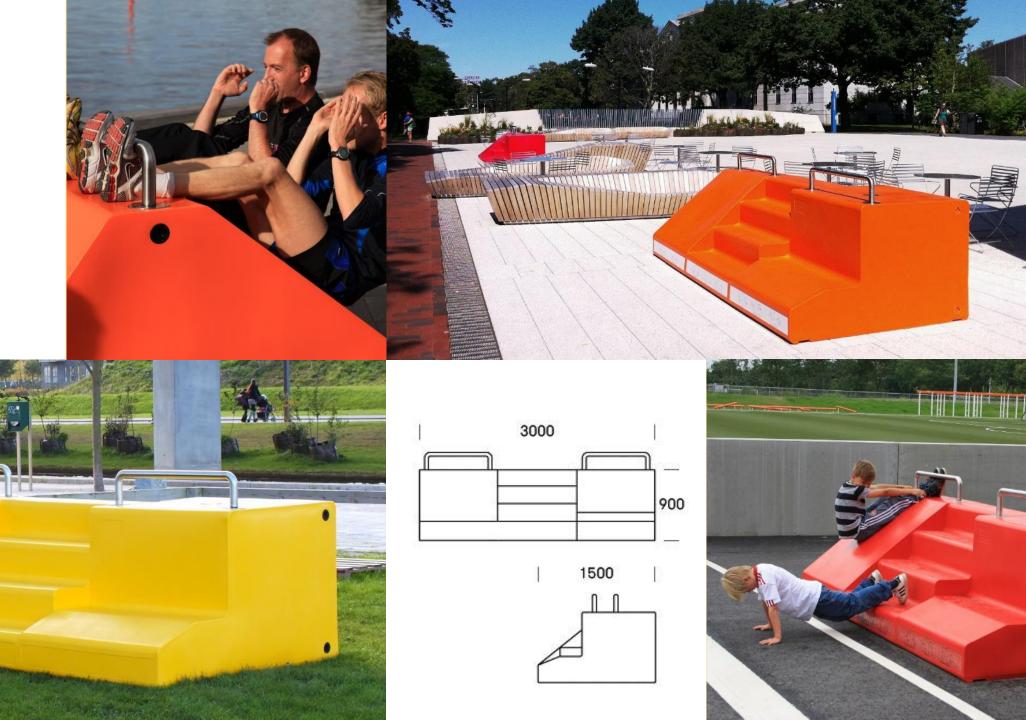

# FITSTATION #149

## FITSTATION #149

The 16 exercises

LEG / JUMP DOWN - JUMP UP

ABDOMINALS / TORSO TWIST

ABDOMINALS / SIT-UPS

LEG / STEP-UPS