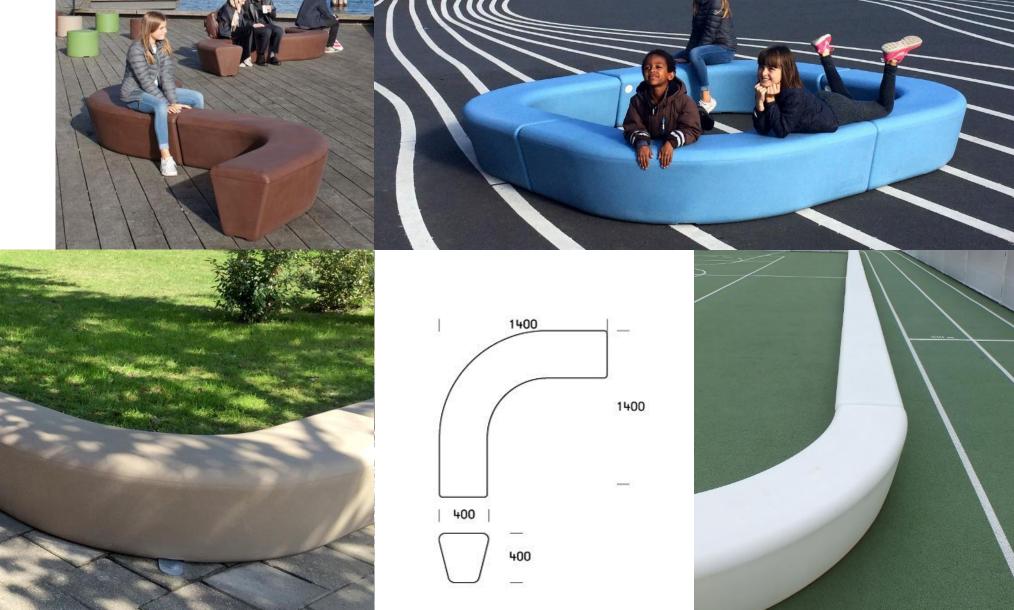

ily - 7 basic modules, 12 beautiful colors

No Maintenance, EN 1176 approved (TÜV)

Outdoor/indoor and temporary use

Moulded in polyethylene (PE)







# **COMBINATIONS**

ALL
AGES







## LOOP FAMILY colours



#### LOOP FAMILY fixation



BRACKETS (GROUND)

BRACKETS (SURFACE)

WATER / SAND

Commission of the same of the



#### **TÜV APPROVED**

TÜV approved as playground equipment acc. EN1176.

8 top products approved for playgrounds!

The German testing organization TÜV SÜD has just handed us the technical certificate (EN 1176) for 8 of our most popular plastic products.

This means they are approved as playground equipment, go ahead and play crazy...



LOOP #135



HOP OP #141 HOP OP 500 #157



LOOP CONE: BACKREST TABLE PLANTER #169







# LOOP ARC #137



# LOOP CORNER #140



## LOOP LINE #140









#### LOOP PLAYFIELD: LOOP LINE + LOOP CORNER

#### #174

Playfield 1: 10 Loop Line + 4 Loop Corner Playfield 2: 24 Loop Line + 4 Loop Corner Playfield 3: 32 Loop Line + 4 Loop Corner Playfield 4: 40 Loop Line + 4 Loop Corner









BOA #139











# FITSTATION #149



## FITSTATION #149

The 16 exercises

LEG / JUMP DOWN - JUMP UP



ABDOMINALS / TORSO TWIST



ABDOMINALS / SIT-UPS

LEG / STEP-UPS



# SATELLITE #152









# LOOP LIGHT #136













#### **PLATEAU**

HPL + hot galvanized frame

Maintenance free

Sociable, seats up to 12

Colours both muted and bright

Urban work space



## PLATEAU #177









## PLATEAU "L" and/or "I"





#### **PLATEAU TECH HUB**

#### Technical attachment

- Bluetooth sound
- Light
- USB charger
- 230V charge