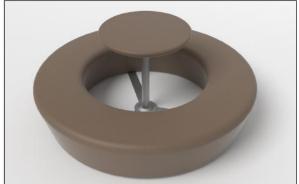

#### **PLATEAU**

HPL + hot galvanized frame

Maintenance free

Sociable, seats up to 12

Colours both muted and bright

Urban work space

## PLATEAU #177

## PLATEAU "L" and/or "I"