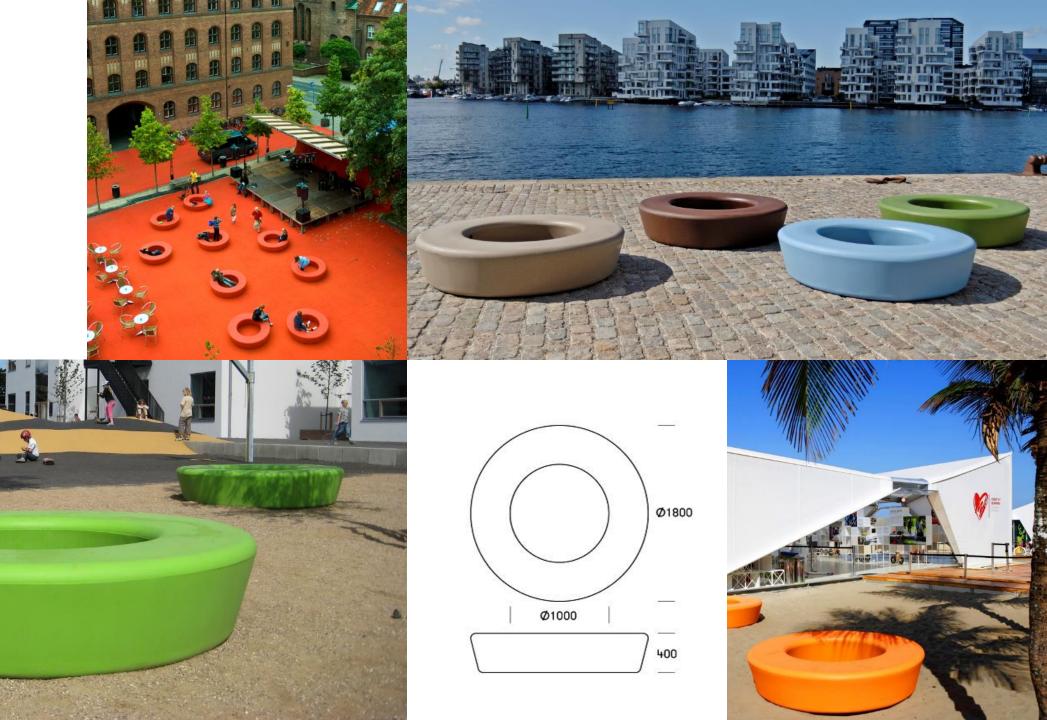

## **LOOP Family**

Designed and made in DK

Family - 7 basic modules, 12 beautiful colors

No Maintenance, EN 1176 approved (TÜV)

Outdoor/indoor and temporary use

Moulded in polyethylene (PE)

# **COMBINATIONS**

ALL
AGES