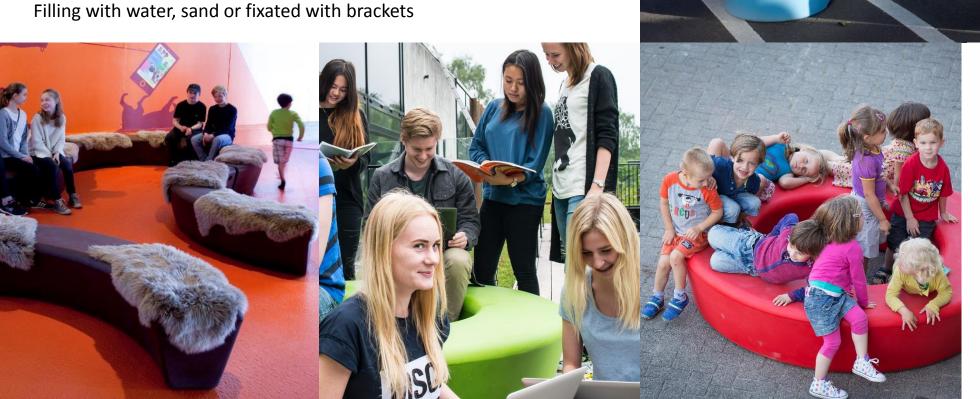

#### LOOP FAMILY fixation

BRACKETS (GROUND)

BRACKETS (SURFACE)

WATER / SAND

Commission of the same of the