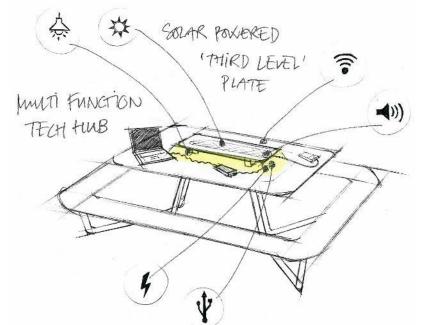

#### **PLATEAU TECH HUB**

#### Technical attachment

- Bluetooth sound
- Light
- USB charger
- 230V charger
- solar driven
- eventually 230V