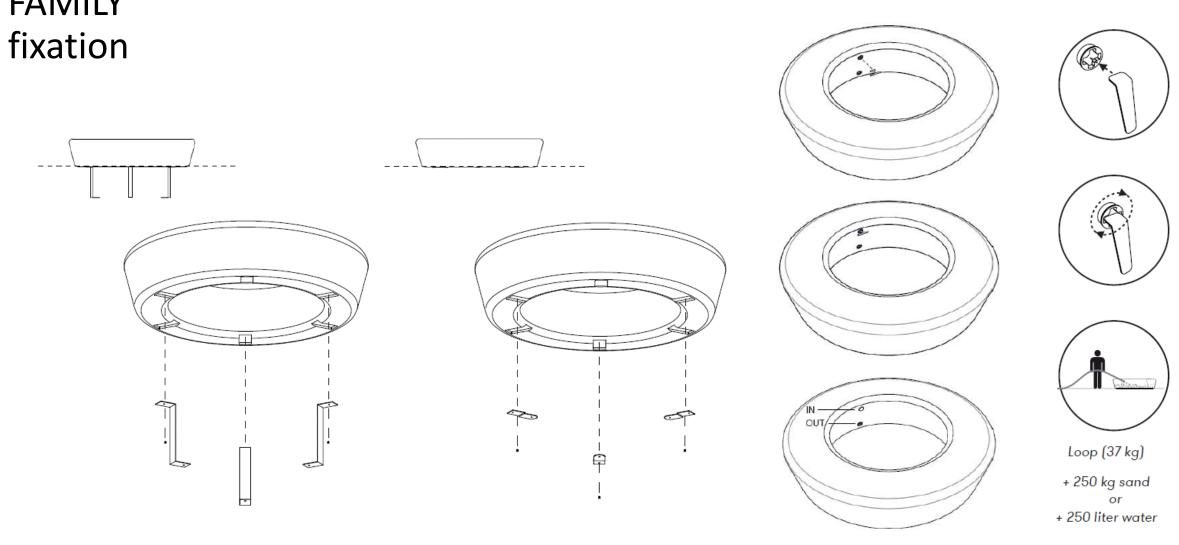

#### LOOP FAMILY fixation

BRACKETS (GROUND)

BRACKETS (SURFACE)

WATER / SAND

Commission of the same of the