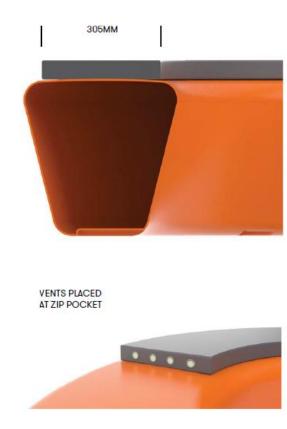

#### LOOP FAMILY fixation

BRACKETS (GROUND)

BRACKETS (SURFACE)

WATER / SAND

Commission of the same of the