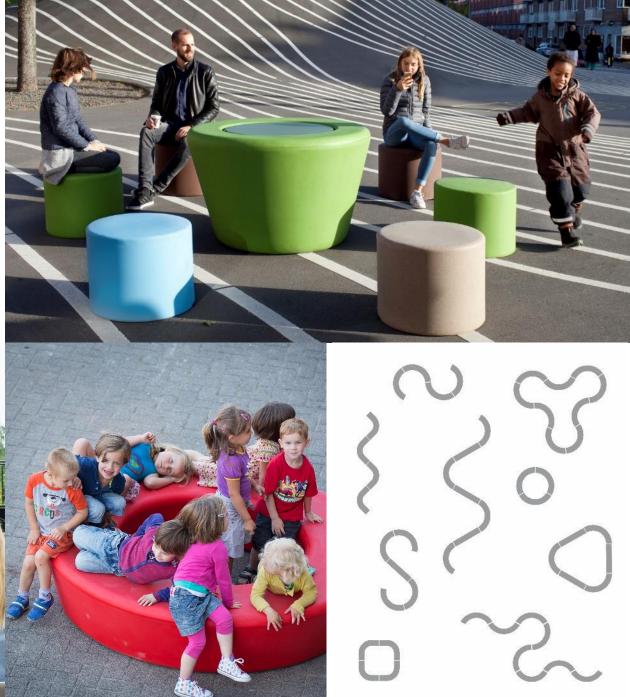

## **LOOP Family**

Designed and made in DK

Family - 7 basic modules, 12 beautiful colors

No Maintenance, EN 1176 approved (TÜV)

Outdoor/indoor and temporary use

Moulded in polyethylene (PE)

# **COMBINATIONS**

ALL
AGES