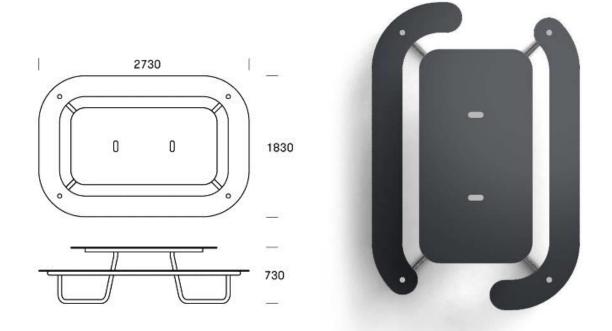

#### **PLATEAU**

HPL + hot galvanized frame

Maintenance free

Sociable, seats up to 12

Colours both muted and bright

Urban work space

## PLATEAU #177

## PLATEAU "L" and/or "I"