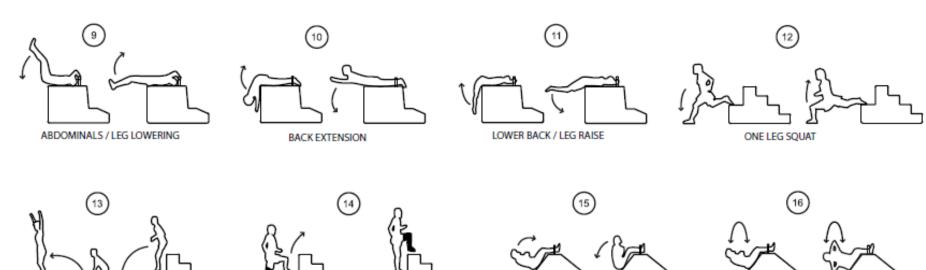

# FITSTATION #149

## FITSTATION #149

The 16 exercises

LEG / JUMP DOWN - JUMP UP

ABDOMINALS / TORSO TWIST

ABDOMINALS / SIT-UPS

LEG / STEP-UPS