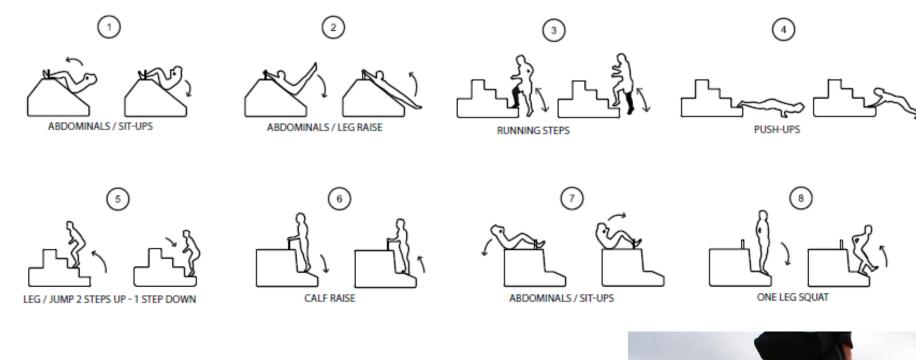

## FITSTATION #149

The 16 exercises

LEG / JUMP DOWN - JUMP UP

ABDOMINALS / TORSO TWIST

ABDOMINALS / SIT-UPS

LEG / STEP-UPS