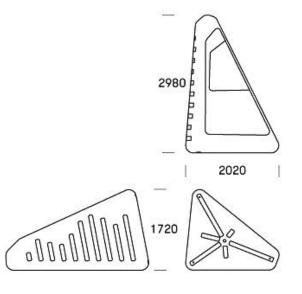

ting organization TÜV SÜD has just handed us the technical certificate (EN 1176) for 8 of our most popular plastic products.

This means they are approved as playground equipment, go ahead and play crazy...



LOOP #135



HOP OP #141 HOP OP 500 #157



LOOP CONE: BACKREST TABLE PLANTER #169







# LOOP ARC #137



# LOOP CORNER #140



## LOOP LINE #140









#### LOOP PLAYFIELD: LOOP LINE + LOOP CORNER

#### #174

Playfield 1: 10 Loop Line + 4 Loop Corner Playfield 2: 24 Loop Line + 4 Loop Corner Playfield 3: 32 Loop Line + 4 Loop Corner Playfield 4: 40 Loop Line + 4 Loop Corner









BOA #139











# FITSTATION #149



## FITSTATION #149

The 16 exercises

LEG / JUMP DOWN - JUMP UP



ABDOMINALS / TORSO TWIST



ABDOMINALS / SIT-UPS

LEG / STEP-UPS



# SATELLITE #152









# LOOP LIGHT #136













#### **PLATEAU**

HPL + hot galvanized frame

Maintenance free

Sociable, seats up to 12

Colours both muted and bright

Urban work space



## PLATEAU #177









## PLATEAU "L" and/or "I"





#### **PLATEAU TECH HUB**

#### Technical attachment

- Bluetooth sound
- Light
- USB charger
- 230V charger
- solar driven
- eventually 230V









#### **STEEL PRODUCTS**

Designed in Denmark

Produced in Scandinavia

Maintenance free

Warm galvanized steel

Most RAL colours

Multipurpose





AMAGER CHAIR #129









## ZEBRA #112









#### **CONCRETE PRODUCTS**

One mould – one material

Produced in Scandinavia

Stainless steel reinforced

Multiple colours, multi purpose

Easy repositioning

Maintenance free



# **NEW PRODUCTS 2017 - next**

#### LO