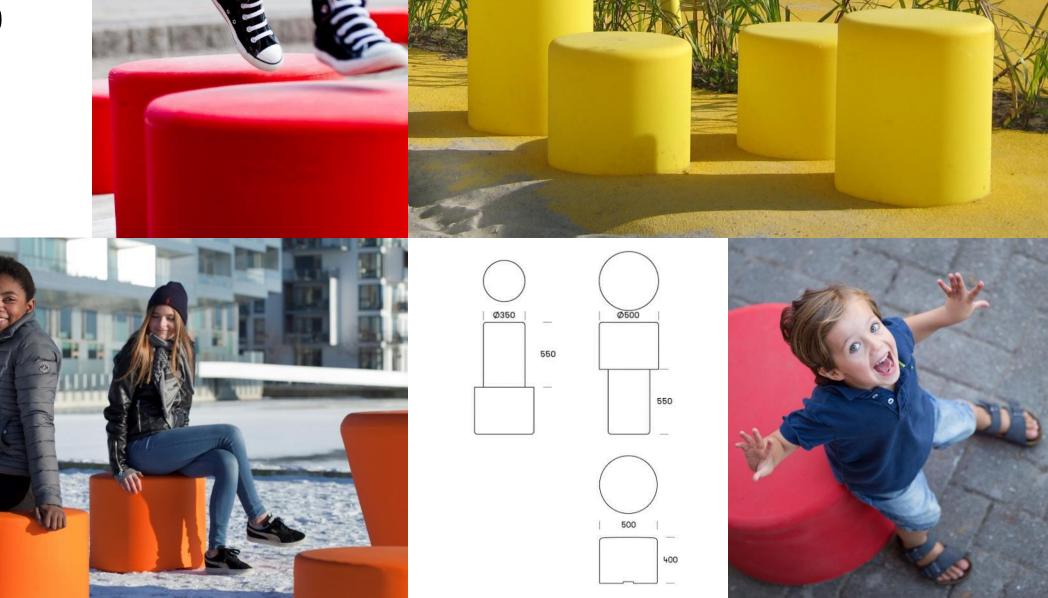

## **LOOP Family**

Designed and made in DK

Family - 7 basic modules, 12 beautiful colors

No Maintenance, EN 1176 approved (TÜV)

Outdoor/indoor and temporary use

Moulded in polyethylene (PE)

# **COMBINATIONS**

ALL
AGES