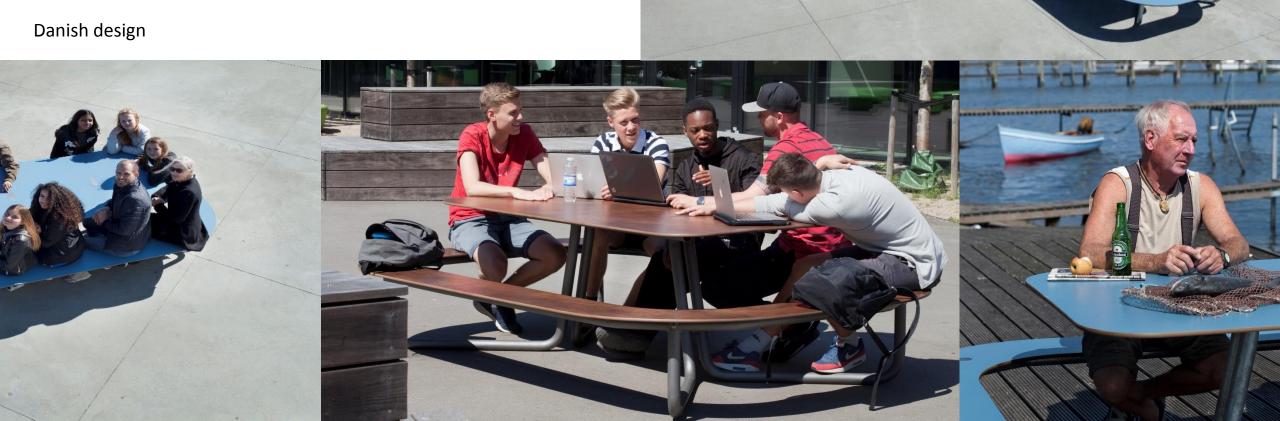

#### **PLATEAU**

HPL + hot galvanized frame

Maintenance free

Sociable, seats up to 12

Colours both muted and bright

Urban work space

## PLATEAU #177

## PLATEAU "L" and/or "I"