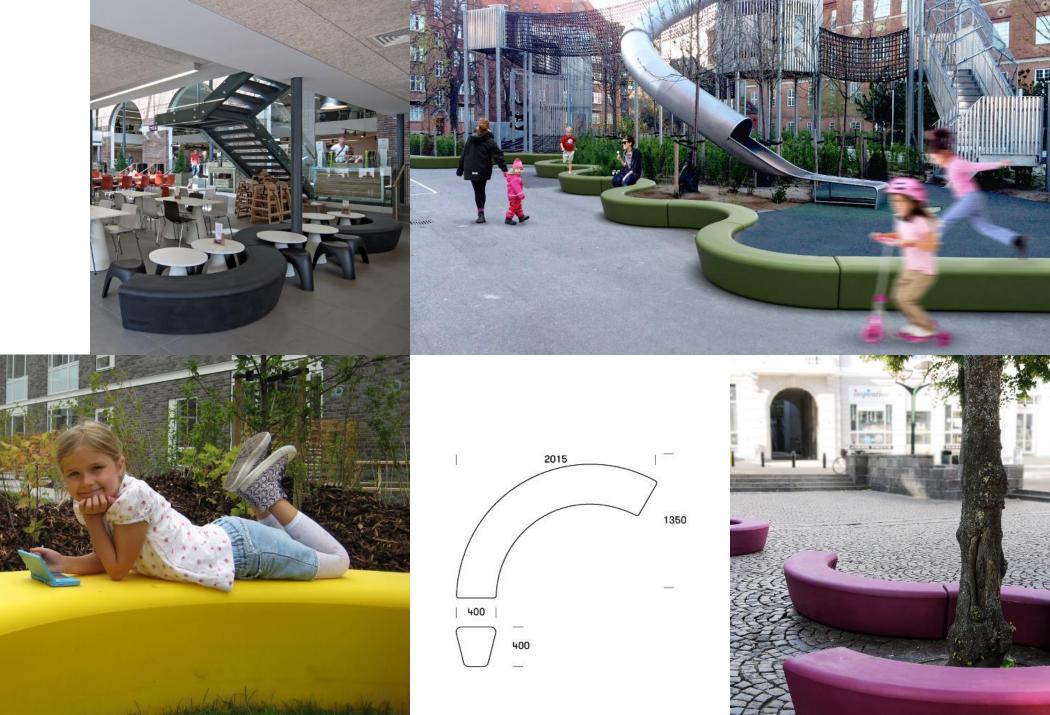

## LOOP LINE #140

#### LOOP PLAYFIELD: LOOP LINE + LOOP CORNER

#### #174

Playfield 1: 10 Loop Line + 4 Loop Corner Playfield 2: 24 Loop Line + 4 Loop Corner Playfield 3: 32 Loop Line + 4 Loop Corner Playfield 4: 40 Loop Line + 4 Loop Corner

BOA #139