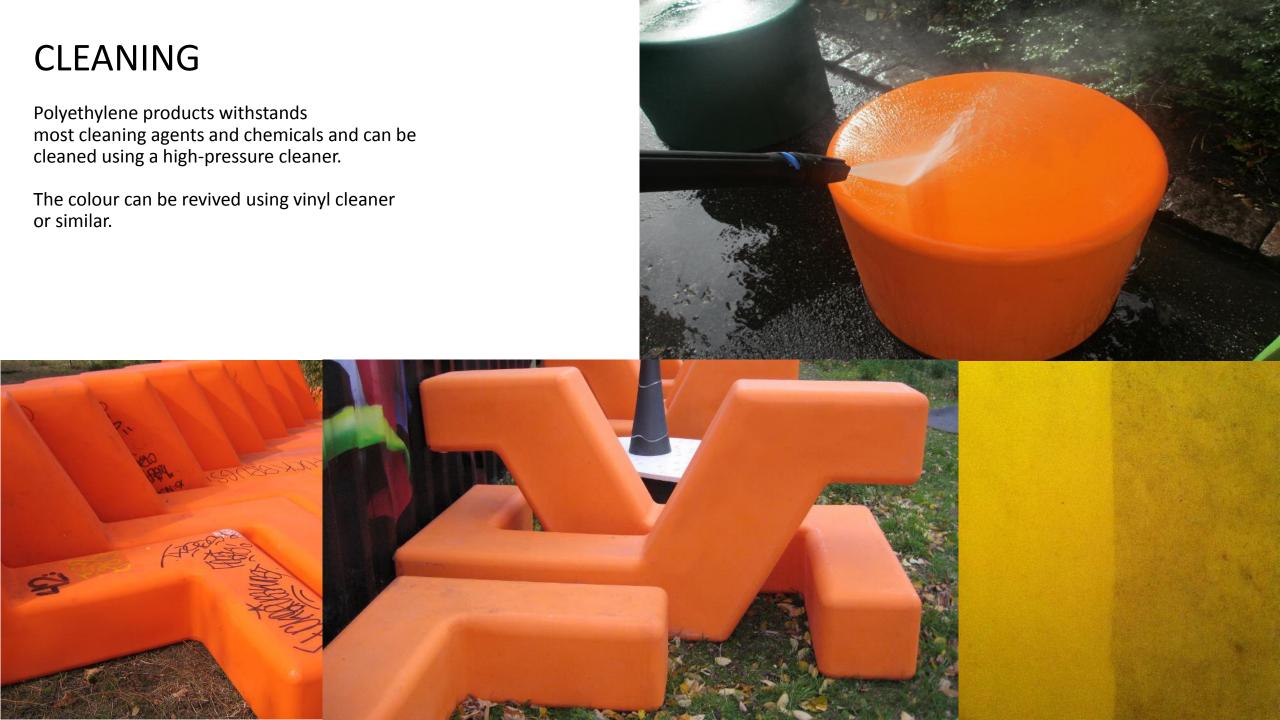

## **LOOP Family**

Designed and made in DK

Family - 7 basic modules, 12 beautiful colors

No Maintenance, EN 1176 approved (TÜV)

Outdoor/indoor and temporary use

Moulded in polyethylene (PE)