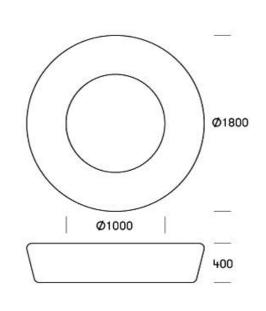

#### #174

Playfield 1: 10 Loop Line + 4 Loop Corner Playfield 2: 24 Loop Line + 4 Loop Corner Playfield 3: 32 Loop Line + 4 Loop Corner Playfield 4: 40 Loop Line + 4 Loop Corner

BOA #139