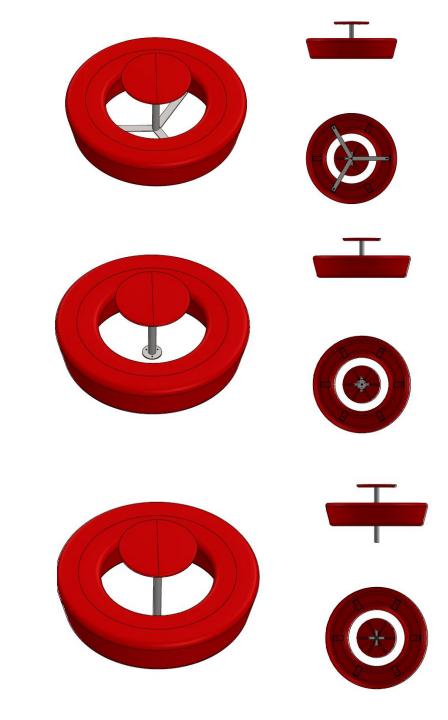

#### **PLATEAU**

HPL + hot galvanized frame

Maintenance free

Sociable, seats up to 12

Colours both muted and bright

Urban work space

## PLATEAU #177

## PLATEAU "L" and/or "I"

#### **PLATEAU TECH HUB**

#### Technical attachment

- Bluetooth sound
- Light
- USB charger
- 230V charger
- solar driven
- eventually 230V