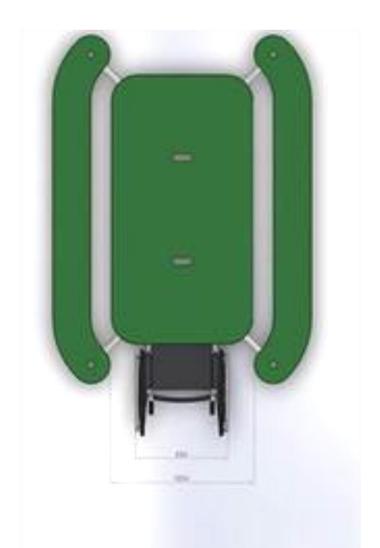

#### **PLATEAU**

HPL + hot galvanized frame

Maintenance free

Sociable, seats up to 12

Colours both muted and bright

Urban work space

## PLATEAU #177

## PLATEAU "L" and/or "I"