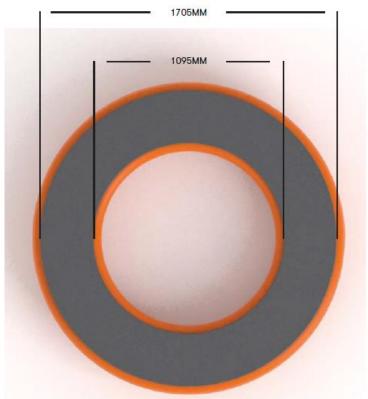

## **LOOP Family**

Designed and made in DK

Family - 7 basic modules, 12 beautiful colors

No Maintenance, EN 1176 approved (TÜV)

Outdoor/indoor and temporary use

Moulded in polyethylene (PE)