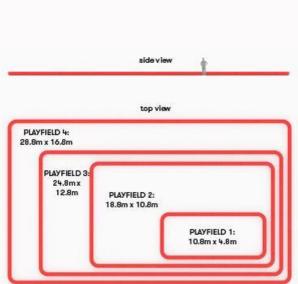

#### LOOP PLAYFIELD: LOOP LINE + LOOP CORNER

#### #174

Playfield 1: 10 Loop Line + 4 Loop Corner Playfield 2: 24 Loop Line + 4 Loop Corner Playfield 3: 32 Loop Line + 4 Loop Corner Playfield 4: 40 Loop Line + 4 Loop Corner

BOA #139