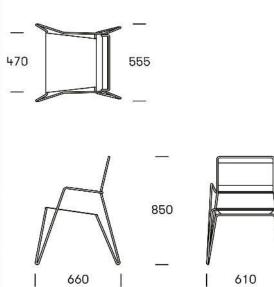

#### **STEEL PRODUCTS**

Designed in Denmark

Produced in Scandinavia

Maintenance free

Warm galvanized steel

Most RAL colours

Multipurpose

AMAGER CHAIR #129