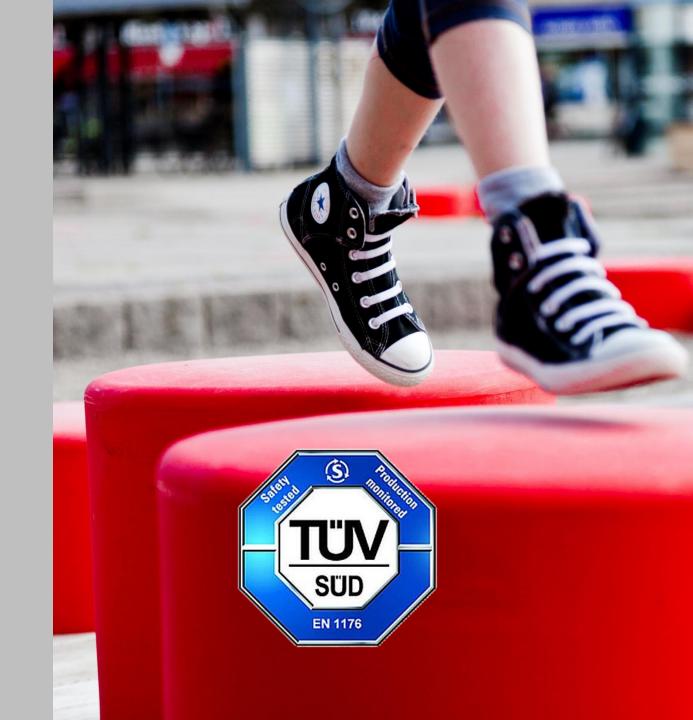

#### **TÜV APPROVED**

TÜV approved as playground equipment acc. EN1176.

8 top products approved for playgrounds!

The German testing organization TÜV SÜD has just handed us the technical certificate (EN 1176) for 8 of our most popular plastic products.

This means they are approved as playground equipment, go ahead and play crazy...

LOOP #135

HOP OP #141 HOP OP 500 #157

LOOP CONE: BACKREST TABLE PLANTER #169