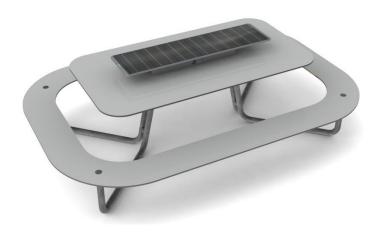

#### **PLATEAU**

HPL + hot galvanized frame

Maintenance free

Sociable, seats up to 12

Colours both muted and bright

Urban work space

## PLATEAU #177

## PLATEAU "L" and/or "I"