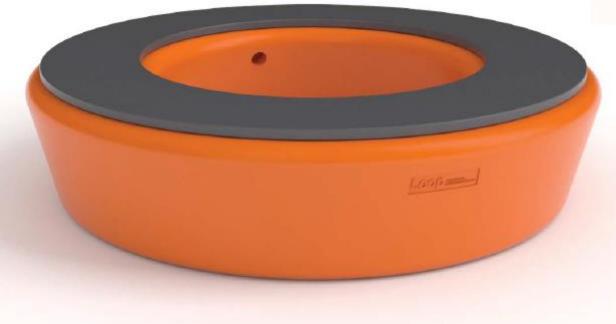

## **LOOP Family**

Designed and made in DK

Family - 7 basic modules, 12 beautiful colors

No Maintenance, EN 1176 approved (TÜV)

Outdoor/indoor and temporary use

Moulded in polyethylene (PE)