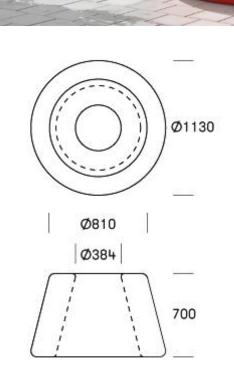

LOOP Family**

Designed and made in DK

Family - 7 basic modules, 12 beautiful colors

No Maintenance, EN 1176 approved (TÜV)

Outdoor/indoor and temporary use

Moulded in polyethylene (PE)







# **COMBINATIONS**

ALL
AGES







## LOOP FAMILY colours



#### LOOP FAMILY fixation



BRACKETS (GROUND)

BRACKETS (SURFACE)

WATER / SAND

Commission of the same of the



#### **TÜV APPROVED**

TÜV approved as playground equipment acc. EN1176.

8 top products approved for playgrounds!

The German testing organization TÜV SÜD has just handed us the technical certificate (EN 1176) for 8 of our most popular plastic products.

This means they are approved as playground equipment, go ahead and play crazy...



LOOP #135



HOP OP #141 HOP OP 500 #157



LOOP CONE: BACKREST TABLE PLANTER #169







# LOOP ARC #137



# LOOP CORNER #140



## LOOP LINE #140









#### LOOP PLAYFIELD: LOOP LINE + LOOP CORNER

#### #174

Playfield 1: 10 Loop Line + 4 Loop Corner Playfield 2: 24 Loop Line + 4 Loop Corner Playfield 3: 32 Loop Line + 4 Loop Corner Playfield 4: 40 Loop Line + 4 Loop Corner









BOA #139











# FITSTATION #149



## FITSTATION #149

The 16 exercises

LEG / JUMP DOWN - JUMP UP



ABDOMINALS / TORSO TWIST



ABDOMINALS / SIT-UPS

LEG / STEP-UPS



# SATELLITE #152









# LOOP LIGHT #136













#### **PLATEAU**

HPL + hot galvanized frame

Maintenance free

Sociable, seats up to 12

Colours both muted and bright

Urban work space



## PLATEAU #177









## PLATEAU "L" and/or "I"





#### **PLATEAU TECH HUB**

#### Technical attachment

- Bluetoot