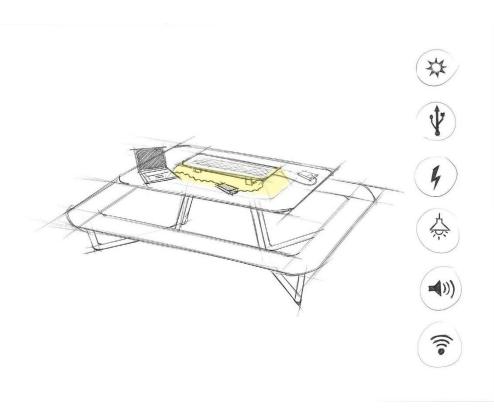

#### **PLATEAU TECH HUB**

#### Technical attachment

- Bluetooth sound
- Light
- USB charger
- 230V charger
- solar driven
- eventually 230V